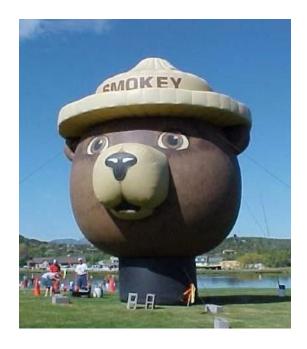

## Large Cold-Air Smokey Static Balloon

For outdoor stationary display

Envelope: Height: 25 feet Diameter: 16 feet

Hat Brim Diameter: 20 feet

**Power System:** 

Forced air fan using 110 volt power source

**Space Requirements:** 

50qx 50qarea

It MUST be tied down.

**Personnel Requirements:** 

At least 2 people to set up.