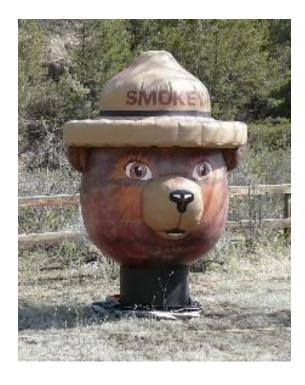

## **Small Cold-Air Smokey Static Balloon**

For indoor stationary display

Envelope: Height: 7 feet

Hat Brim Diameter: 5 feet

Power System:

Forced air fan using 110 volt power source

**Space Requirements:** 

5qx 5qarea

**Personnel Requirements:** 

At least 1 person to set up.